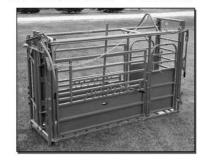

# STRONGHOLD

CATTLE
HANDLING
EQUIPMENT

## The Brand That's Built to Handle Yours

#### StrongHold Cattlemaster 640:

- Heavy-duty manual headgate
- Humping bar
- · Side exit on both sides
- · Ratchet bar side squeeze
- Flex cutting gate
- Palpation cage
- Restraining pipe
- Diamond plate floor
- Available with digital scale
- Optional wheel assembly for portability