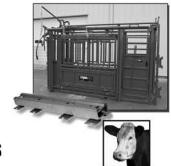

# STRONGHOLD

CATTLE
HANDLING
EQUIPMENT

## The Brand That's Built to Handle Yours

#### StrongHold Cattlemaster 640:

- Heavy-duty manual headgate
- Humping bar
- · Side exit on both sides
- · Ratchet bar side squeeze
- Flex cutting gate
- Palpation cage
- Restraining pipe
- Diamond plate floor
- Available with digital scale
- Optional wheel assembly for portability

#### StrongHold Heavy-Duty Alley Way:

- Easy glide Nylatron movement
- Interchangeable brackets maximize positioning
- Infinite and secure adjustment
- Ground clearance of moving parts is six inches
- Pre-punched for Alley Can't Back
- Alley adjusts from less than 15 inches to 28+ inches

#### StrongHold Heavy-Duty Alley Way:

- Eight-foot sweeping radius
- Spring-loaded crowding gate latch
- 14 gate locking points
- Heavy-duty towing hitch
- · Folds in half to six feet wide

#### All StrongHold Chutes are Scale-Ready\*:

- Digital read out
- Reliable and accurate (1% error or less)
- Low profile
- AC/DC or battery powered
- Weather resistant
- Urethane outer jackets on cable connections
   \*Cattlemaster 440 requires weldment option

### **EASTERN STATES LIVESTOCK SYSTEMS**

1563 Oak Grove Road Breezewood, PA 15533 814.977.0848

Frank "Butch" Otto 814-735-4554

Stephens, Jerry D

(845) 594-9749

**MCS-CMS** Livestock

93 Hicks Lane, Clinton Corners, NY 12514