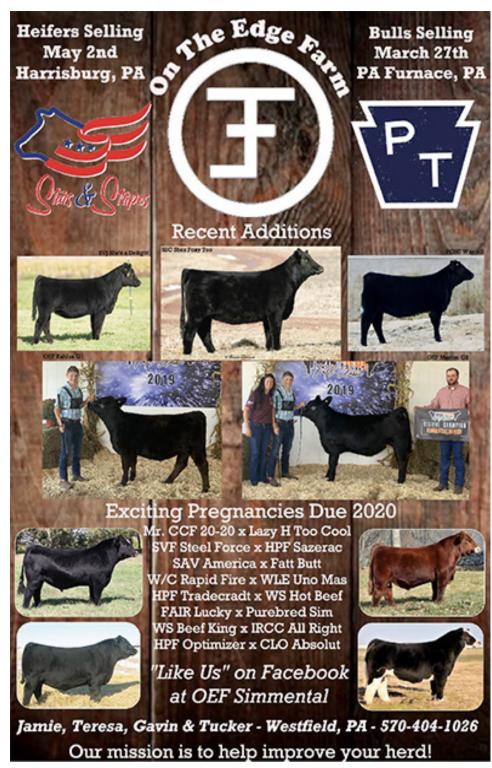

Valerie L. and Duane Snee SVJ Farm

465 Ringland Ridge Road, Amity, PA 15311

Washington County

E-mail: valeriemankey@earthlink.net

Website: www.svjfarm.com

St. Peter, Teresa (570) 404-1110

On The Edge Farm

6408 Rte 249, Westfield, PA 16950