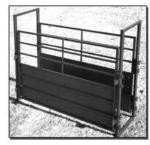

# STRONGHOLD

CATTLE
HANDLING
EQUIPMENT

## The Brand That's Built to Handle Yours

#### StrongHold Heavy-Duty Alley Way:

- Easy glide Nylatron movement
- Interchangeable brackets maximize positioning
- Infinite and secure adjustment
- Ground clearance of moving parts is six inches
- Pre-punched for Alley Can't Back
- Alley adjusts from less than 15 inches to 28+ inches

#### StrongHold Heavy-Duty Alley Way:

- Eight-foot sweeping radius
- Spring-loaded crowding gate latch
- 14 gate locking points
- Heavy-duty towing hitch
- · Folds in half to six feet wide