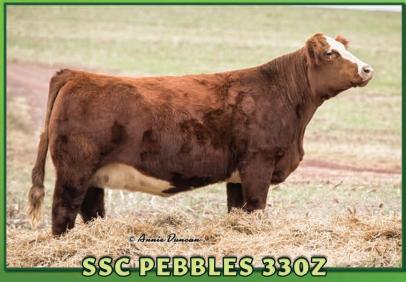

Steve & Wanda Hook Mike, Rhonda, Cheyenne Arndt

4751 New Berlin Hwy. Middleburg, Pa. 17842 570-837-7020 stewanfarms@verizon.net

A direct daughter of the famed STF Nostalgia, our young red donor needs no introduction. Many genetic opportunities are becoming available that will bring your program to the back drop.

Watch for genetic opportunities on this many time champion, most recently the PA Farm Show!