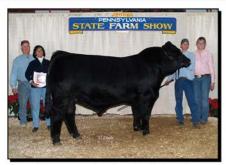

# BREEDING Champions...

# SIMMENTAL & SIMANGUS GENETICS

Selected as one of the top bred heifers from our fall online sale went on to be Champion Female at the PA Farm Show 2018. Owned by Nick Barney.

TKCC Classified X HPF Daisy Mae A354, dammed by our premier young donor, big things coming from this cow family. Owned with Circle T Farm