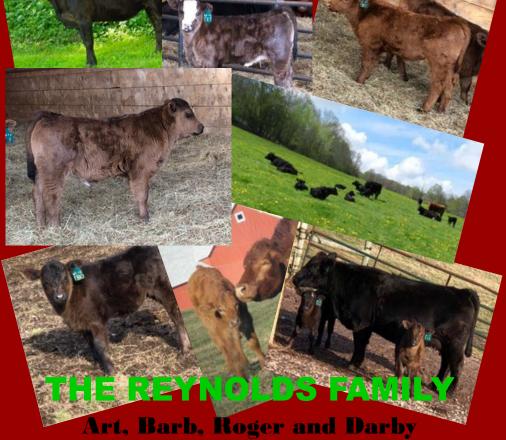

One mile off of Route 40 (Uniontown) on Hopwood Fairchange Road.

Reynolds, Art and Barb

(607) 865-6888

Elm Side Farm

836 Little Dryden Road, Walton, NY 13856

Delaware County

E-mail: elmsidefarm@gmail.com

I 88 to Exit 8 206 East go 16 miles to county Rt 47. Turn right go 3/4 mile to farm on right