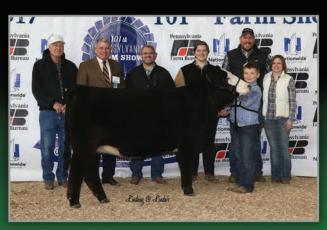

# SIMMENTAL & SIMANGUS GENETICS

Selected as one of the top bred heifers from our fall online sale went on to be Champion Female at the PA Farm Show 2018. Owned by Nick Barney.

TKCC Classified X HPF Daisy Mae A354, dammed by our premier young donor, big things coming from this cow family. Owned with Circle T Farm