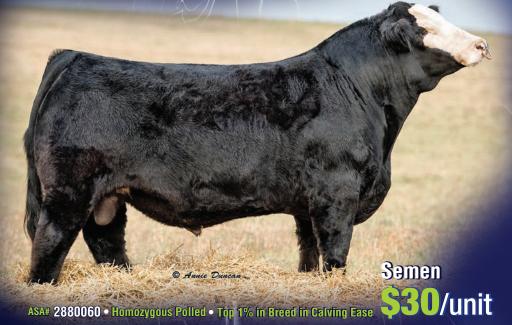

# elect THE BEST

# Premier Select Sires provides the genetics you need and the service you want!

7SM105 WBF SUCCESS F153 3402630 | Madden x Substance | PBSM Hetero, Black | Homo, Polled

Flexible mating choice with homo polled, hetero black genetics

Strong cow family with generations of WW success - dam has WW ratio of 114 on 3 calves, and grandam WW ratio of 108 on 11 calves

Great performance & structure with an outcross pedigree

CE: 15.0 BW: 0.6 WW: 73.3 YW: 110.5 MILK: 29.7 API: 148.7 TI: 84.1