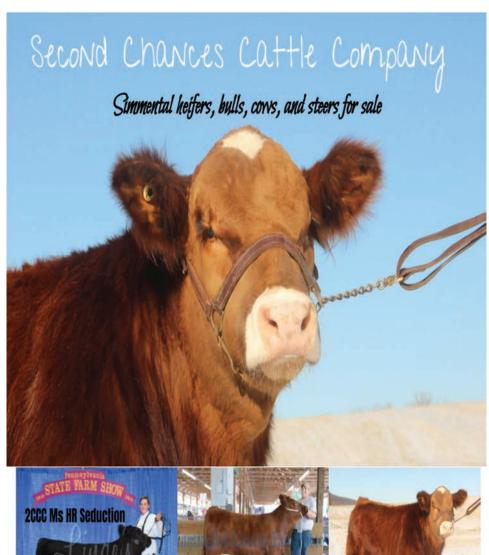

PA Turnpike, Exit 247 to Rt. 283E. 1 mile to 441/Airport Exit. Rt. 441 N to first farm.

Metzker, Wesley, Hunter, and Keller 2nd Chances Cattle Co.

(814) 931-2553

5334 Clover Creek Road, Williamsburg, PA 16693

Blair County

E-mail: wesmetzker@yahoo.com

5 miles north of Canandaigua; Rte 332 to Farmington Towline Rd, turn right; Cross county Rd

8 to Risser Rd turn right; first house - farm on right

Wes Metzker c. (814) 931-2553 wesmetzker@yahoo.com Keller Metzker c. (814) 309-3963 kellermetzker@gmail.com